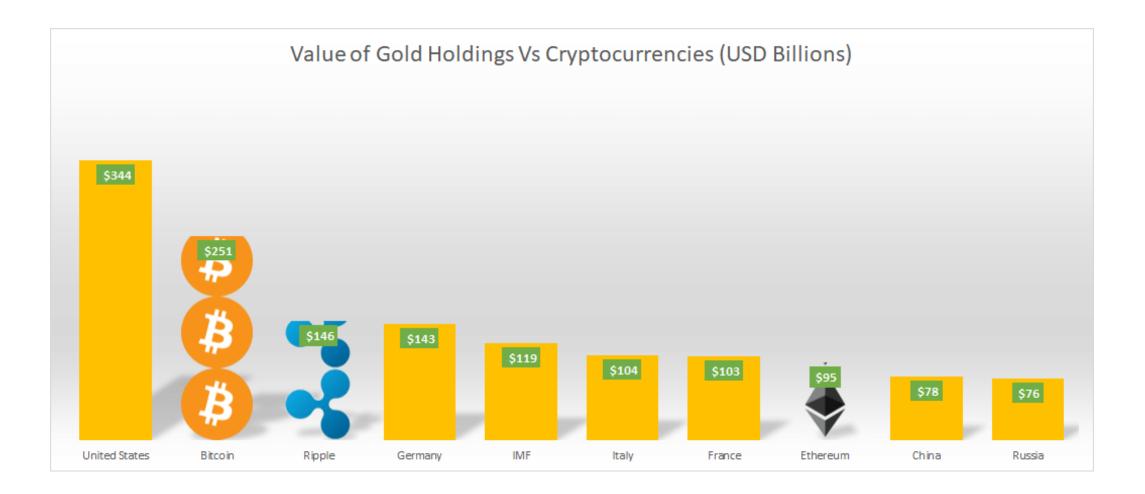

#### **Crypto Market Facts**

| Basic Facts  |                         |  |  |  |  |  |
|--------------|-------------------------|--|--|--|--|--|
| # Cryptos:   | 9,546                   |  |  |  |  |  |
| # Exchanges: | 371                     |  |  |  |  |  |
| Market Cap:  | \$2,310,238,504,243     |  |  |  |  |  |
| 24h Volume:  | \$153,842,000,938       |  |  |  |  |  |
| Dominance:   | BTC: 46,7% ; ETH: 16,6% |  |  |  |  |  |

Source: coinmarketcap.com , FCL Capital