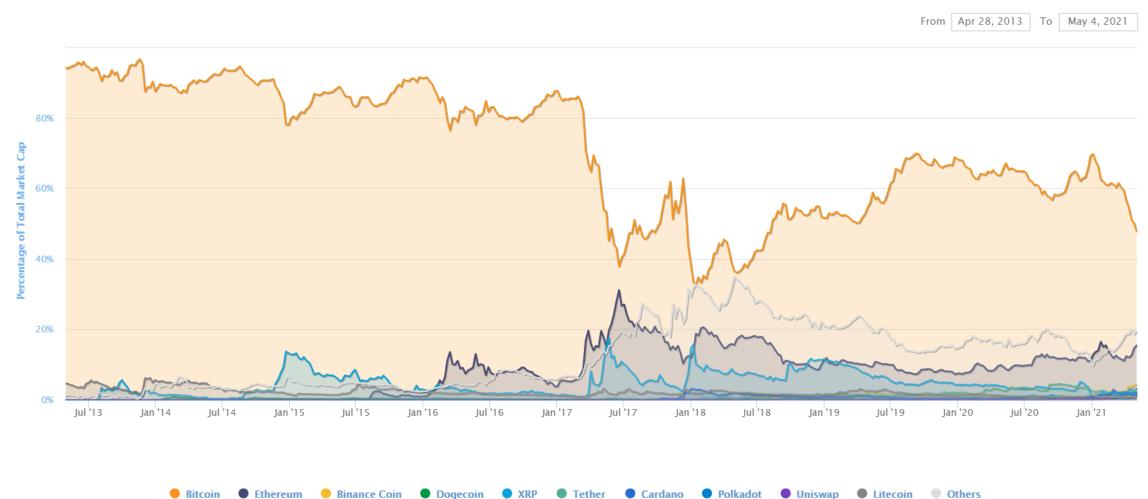

#### **Bitcoin Dominance**

Percentage of Total Market Capitalization (Dominance)

Ethereum Cardano Polkadot Uniswap Litecoin Others Tether

Source: coinmarketcap.com

© 2021 FCL Capital Presentation. All rights reserved.

#### **Crypto Market Facts**

| Basic Facts  |                         |  |  |  |  |  |
|--------------|-------------------------|--|--|--|--|--|
| # Cryptos:   | 9,546                   |  |  |  |  |  |
| # Exchanges: | 371                     |  |  |  |  |  |
| Market Cap:  | \$2,310,238,504,243     |  |  |  |  |  |
| 24h Volume:  | \$153,842,000,938       |  |  |  |  |  |
| Dominance:   | BTC: 46,7% ; ETH: 16,6% |  |  |  |  |  |

Source: coinmarketcap.com , FCL Capital