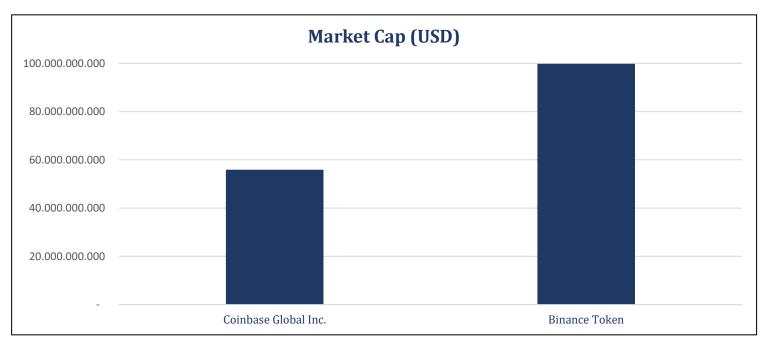

#### **Binance Coin (rank 3)**

Sources: Bloomberg, coinmarketcap.com, FCL Capital

Token utility:

- Exchange fees can be paid with the token (with discount!);
- Percentage of total commissions are used to "burn" the token, creating price increase.