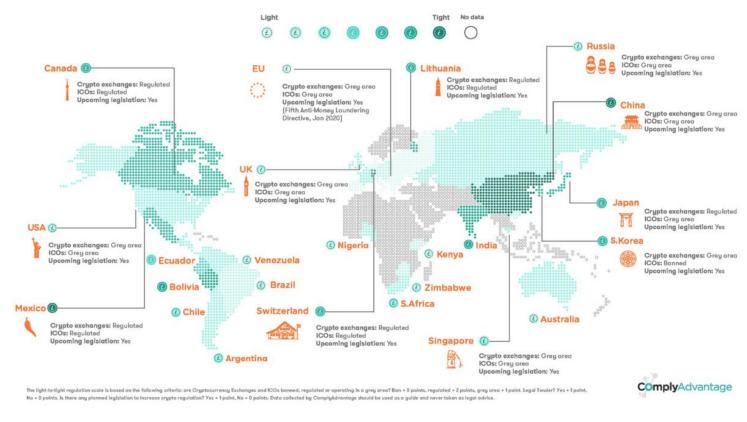

#### **FCL***Capital*

Cryptos:

- Early finance for startups and early access for global investors
- 24/7 trading
- Global Community

Crypto Regulations by Country How do different countries around the world approach crypto-regulations?

Source: Comply Advantage, 2019